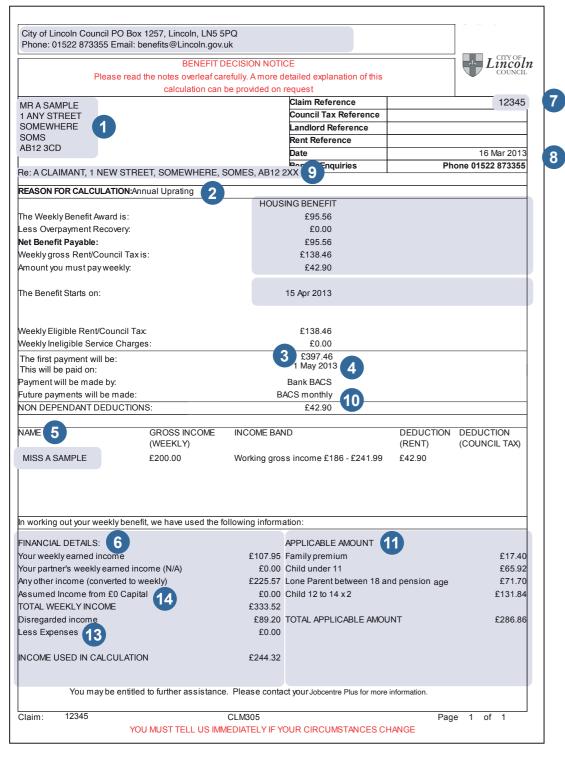

#### **Decision notices - key details**

#### **Housing Benefit**

There may be a statement of Facts (up to 3 pages) attached to each decision notice showing a breakdown of the information used to calculate your benefit. This might show a breakdown of money coming in and savings. Also the figures used in the calculation including rent-free adjustments.

Correspondence address - this is where we are sending the letters. It might be sent to an appointee or agent if you ask.

**2** Reason for calculation - the reason why the benefit calculation has been carried out will be stated here. There may be more than one reason.

**3** Estimated first payments may be shown on the notice but can be changed or paid in smaller instalments.

4 Date of payment may appear here but the payment will not appear in your bank account until the following week. See the Payment Calendar on this leaflet for regular payment dates.

**5** If other adults live in your home we call them non-dependant. You must tell us about them and we show their details here. We may reduce your benefit if they have income they can contribute to household costs. These will usually be grown-up sons and daughters, friends and relatives who are living

with you. This is called a non-dependant deduction.

1

of 2

#### 6 Income

A full breakdown of money coming in is usually attached to the decision notice. Check we have recorded the details correctly. If it is wrong please call or write to us promptly. If we make a mistake and you do not tell us about

Page CTR349S YOU MUST TELL US IMMEDIATELY IF YOUR CIRCUMSTANCES CHANGE

the error promptly you may have to pay back any extra benefits you got as a result of our mistake. **7** Quote the claim number if you contact us 8 This is the date of the decision. You have one calendar month to dispute or appeal this decision. 9 Name and address of person benefit has been claimed for. If different to claimant's name or address. **10** Payment of housing **benefit** will be paid into a Council rent account or directly into a bank account or building society account using Bank Automated Credit (BACs). We also give the frequency. In some cases we have decided to pay a landlord or agent directly due to rent arrears or they are a social landlord. This will be stated here. **11** The applicable amount or living allowance is only calculated if you are

not getting income-

based Employment

Allowance, Income

Support, Pension

Credit or income-

based Jobseeker's

Allowance. This is

and Support

the minimum amount you need to live on. Check we have used your correct household details. It will show if you are single, a lone parent or a couple. An age range such as under 25, 25-60, 60-65 and over 65 and the number of children and their ages. Tell us if it looks wrong.

#### **12**Relevant

non-dependant percentage is 100% unless you are a joint tenant or joint owner and the non-dependant deduction is shared.

#### 13 Expenses

These will usually be childcare costs. Tell us if you pay for childcare and if the amount changes

14 Capital is made up of the value of savings. investments, property and land. It does not count the value of the home you live in. If it is over £6,000 it can increase income (£10,000 for pension age claims) It does not apply if you get Pension Credit