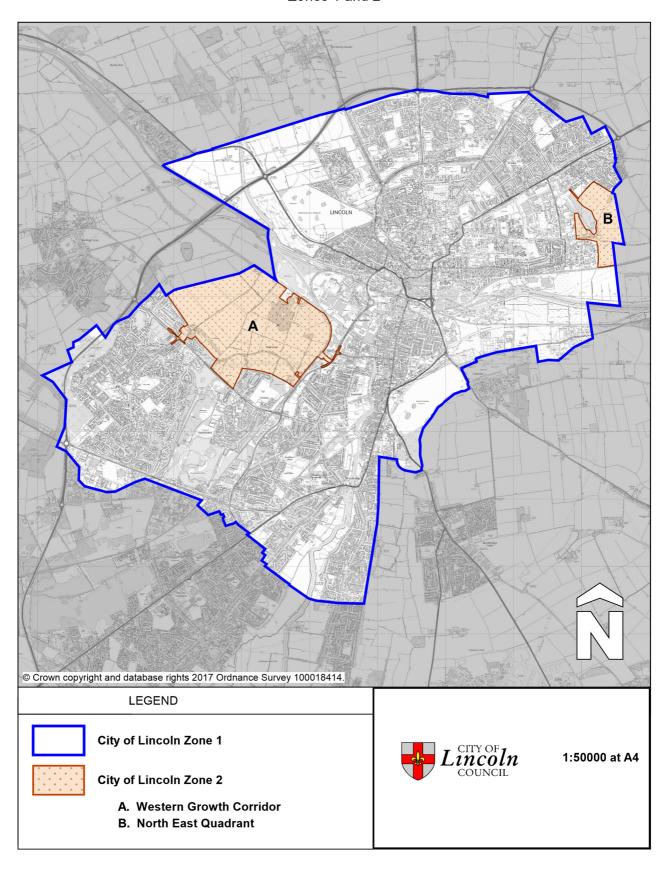

<sup>\*</sup>All other uses' and the £0 rate include comparison retail and retail warehousing.

City of Lincoln Council Community Infrastructure Levy Charging Zones

Zones 1 and 2

# City of Lincoln Council community infrastructure Levy Charging Schedule