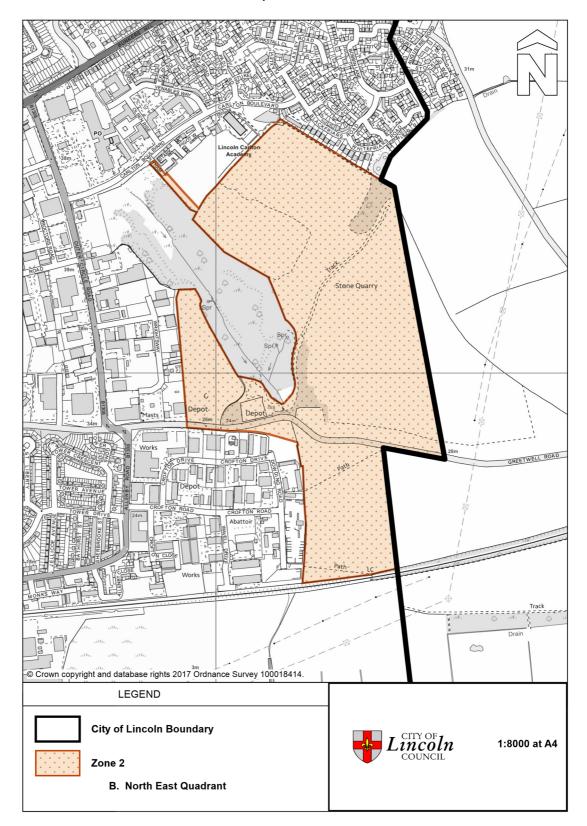

STRICT) |     |  |
|--------------------------------------------------------------------------------------------------------|-----|--|
| Convenience retail                                                                                     | £40 |  |
| All other uses*                                                                                        | £0  |  |

<sup>\*</sup>All other uses' and the £0 rate include comparison retail and retail warehousing.

City of Lincoln Council Community Infrastructure Levy Charging Zones

Zones 1 and 2



# City of Lincoln Council community infrastructure Levy Charging Schedule

#### Zone 2 Inset Map A Western Growth corridor



#### City of Lincoln Council community infrastructure Levy Charging Schedule

#### Zone 2 Inset Map B North East Quadrant