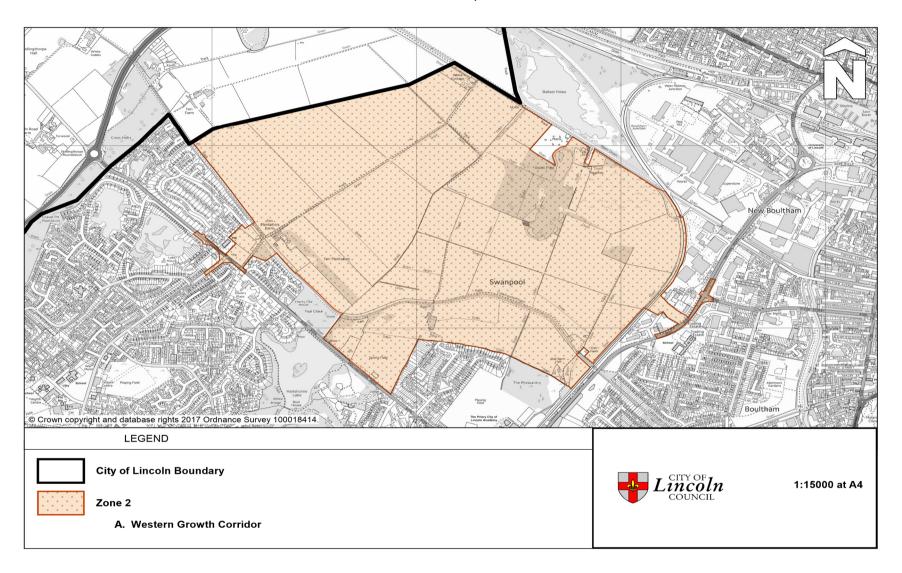

| £0         |

| CITY OF LINCOLN COUNCIL CIL CHARGING SCHEDULE COMMERCIAL CHARGING RATES (APPLICABLE TO WHOLE DISTRICT) |     |  |
|--------------------------------------------------------------------------------------------------------|-----|--|
| Convenience retail                                                                                     | £40 |  |
| All other uses*                                                                                        | £0  |  |

<sup>\*</sup>All other uses' and the £0 rate include comparison retail and retail warehousing.

City of Lincoln Council Community Infrastructure Levy Charging Zones

Zones 1 and 2



# City of Lincoln Council community infrastructure Levy Charging Schedule

#### Zone 2 Inset Map A Western Growth corridor



#### City of Lincoln Council community infrastructure Levy Charging Schedule

#### Zone 2 Inset Map B North East Quadrant