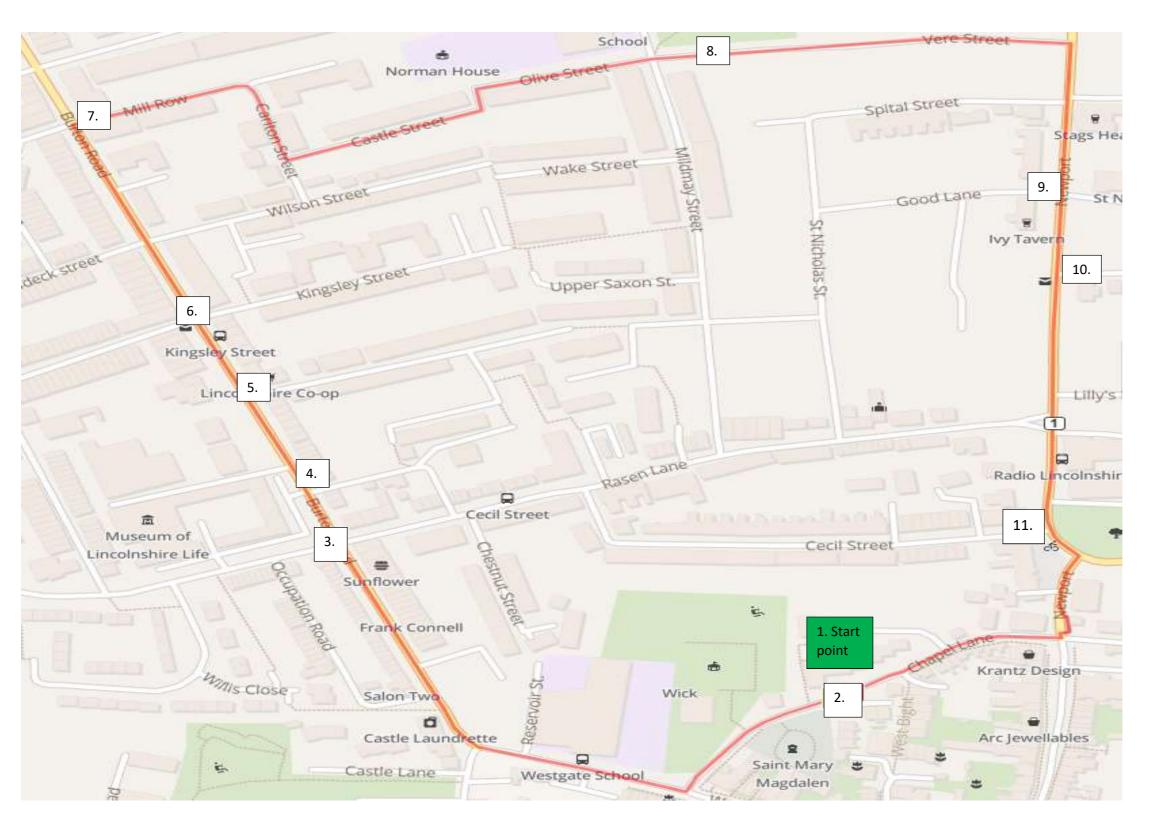

## **Newport Estate Inspection -route information.**

The Newport estate inspection will start at Lillicrap Court on Chapel Lane, 10:00am on 5 February and the route will be around 1.5 miles in length. The following streets/areas will be inspected:

- Lillicrap Court
- St Clement's Court
- Upper Long Leys Road
- Willis Close
- Willis Terrace
- Naam Place
- Naam Grove
- Sastangate House
- Gray Street
- Kingsley Street
- Mill Row
- Vere Street
- Good Lane
- Williamson Street
- Mary Sookias House.

Please see the map on the next page for the route.

## Key:

- 1. Start point-Lillicrap Court
- 2. St Clement's Court
- 3. Upper long leys Road/Willis Close and Terrace
- 4. Naam Place and place/Sastangate House
- 5. Gray Street
- 6. Kingsley Street
- 7. Mill Row
- 8. Vere Street
- 9. Good Lane
- 10. Williamson Street
- 11. Mary Sookias House.